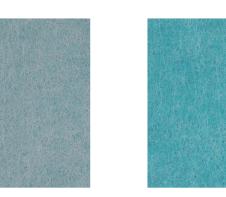

LIGHT TURQUOISE

Turquoise

OCEAN GREEN

OTHER COLORS ON REQUEST.

ALSO AVAILABLE IN FORMAT 1220 х 2820 мм.

PINBOARD

<sup>\*</sup>ACOFELT IS MADE OF RECYCLED MATERIAL, THIS MAY CAUSE COLOR VARIATIONS.