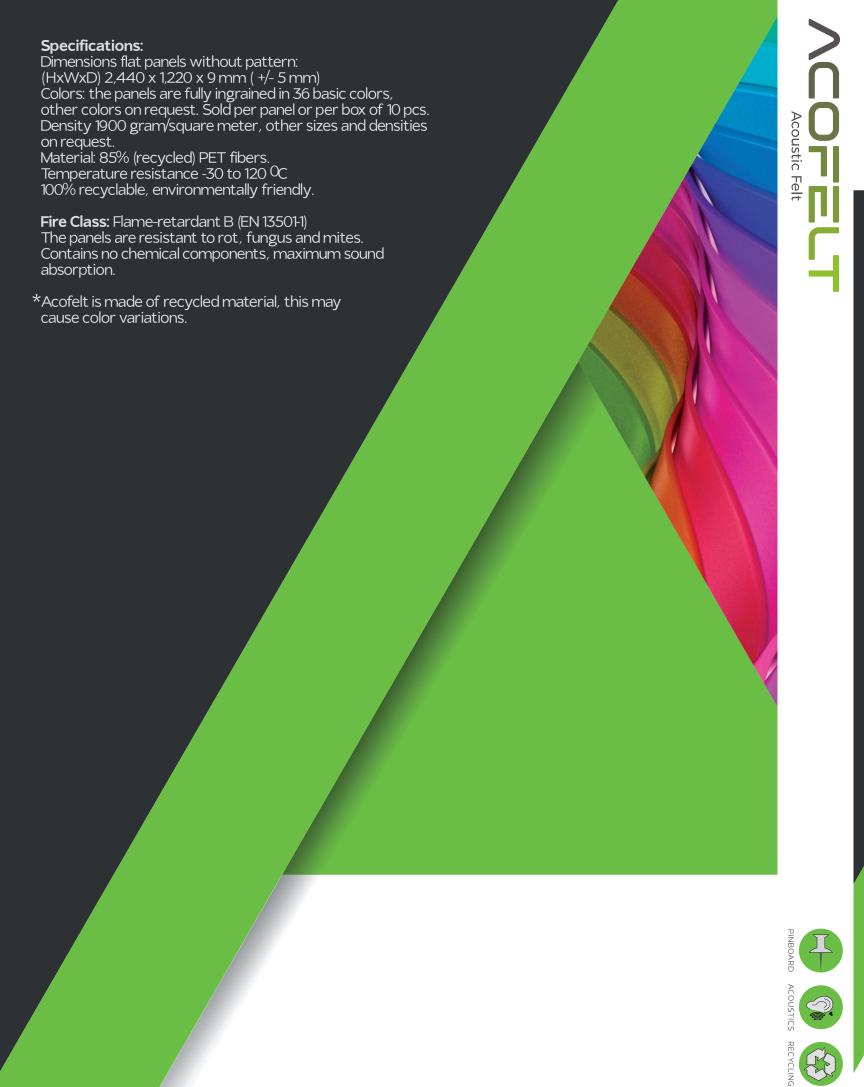

LIGHT TURQUOISE

Turquoise

OCEAN GREEN

OTHER COLORS ON REQUEST.

ALSO AVAILABLE IN FORMAT 1220 х 2820 мм.

PINBOARD

<sup>\*</sup>ACOFELT IS MADE OF RECYCLED MATERIAL, THIS MAY CAUSE COLOR VARIATIONS.