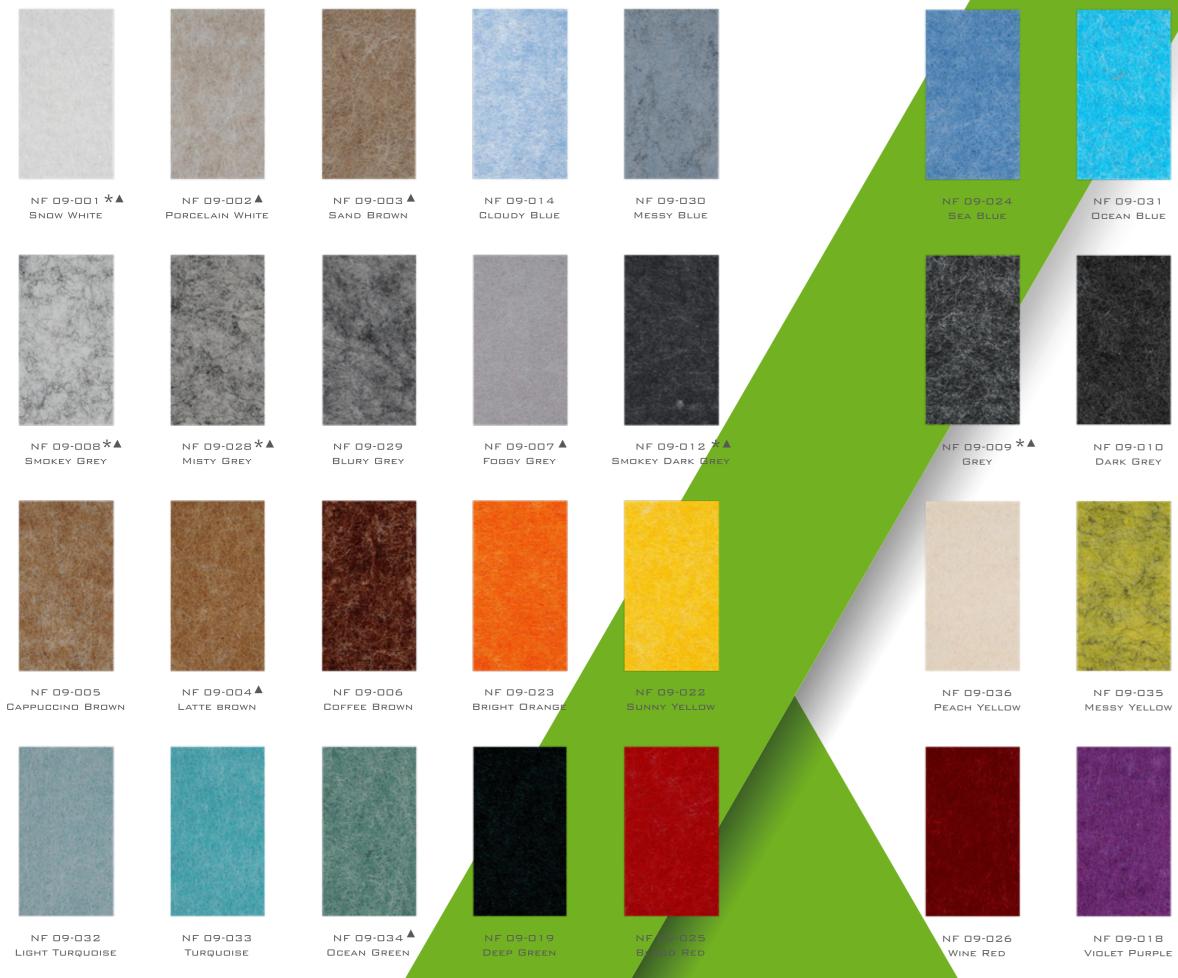

DIMENSIONS FLAT PANELS WITHOUT PATTERN:

- (HxWxD) 2,440 x 1,220 x 9 мм ( +/- 5 мм)
- Colors: the panels are fully ingrained in 43 basic COLORS,
- other colors on request. Sold per panel or per BOX OF 10 PCS.
- Density 1900 gram/square meter, other sizes and DENSITIES ON REQUEST.
- MATERIAL: 85% (RECYCLED) PET FIBERS.
- Temperature resistance -30 to 120 OC
- 100% RECYCLABLE, ENVIRONMENTALLY FRIENDLY.

Fire Class: Flame-retardant B (EN 13501-1) THE PANELS ARE RESISTANT TO ROT, FUNGUS AND MITES. Contains no chemical components, maximum sound ABSORPTION.

ACOFELT IS MADE OF RECYCLED MATERIAL, THIS MAY CAUSE COLOR VARIATIONS.

\* Also available in 24 mm thickness, DENSITY 3500 GRAM/SQUARE METER. OTHER COLORS ON REQUEST.

ALSO AVAILABLE IN FORMAT 1220 х 2820 мм.

NF 09-039 Off White

NF 09-027

TAUPE BROWN

NF 09-037 Flamingo