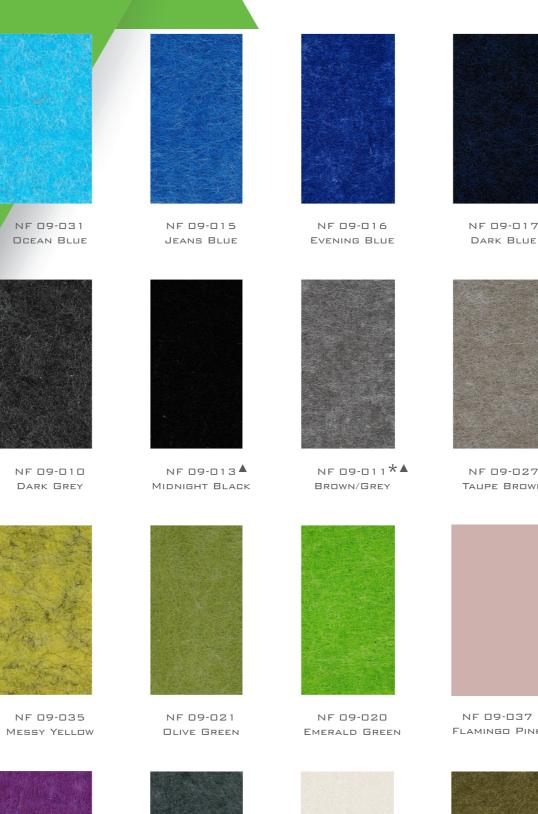

NF 09-002 🛦

PORCELAIN WHITE





CAPPUCCINO BROWN







NF 09-029

BLURY GREY

NF 09-006

COFFEE BROWN

NF 09-034 ▲

OCEAN GREEN



NF 09-007 🛦

FOGGY GREY

NF 09-023

BRIGHT ORANGE

NF 09-019

DEEP GREEN











NF 09-024

SEA BLUE

NF 09-009 \*A

GREY

NF 09-026

WINE RED







NF 09-040

HUNTER GREEN



FERN GREEN

Rust Brown

SPECIFICATIONS: DIMENSIONS FLAT PANELS WITHOUT PATTERN: (HxWxD) 2,440 x 1,220 x 9 mm ( +/- 5 mm)COLORS: THE PANELS ARE FULLY INGRAINED IN 43 BASIC OTHER COLORS ON REQUEST. SOLD PER PANEL OR PER BOX OF 10 PCS. DENSITY 1900 GRAM/SQUARE METER, OTHER SIZES AND DENSITIES ON REQUEST. MATERIAL: 85% (RECYCLED) PET FIBERS. TEMPERATURE RESISTANCE -30 TO 120 OC

FIRE CLASS: FLAME-RETARDANT B (EN 13501-1) THE PANELS ARE RESISTANT TO ROT, FUNGUS AND MITES. CONTAINS NO CHEMICAL COMPONENTS, MAXIMUM SOUND ABSORPTION.

ACOFELT IS MADE OF RECYCLED MATERIAL, THIS MAY CAUSE COLOR VARIATIONS.

100% RECYCLABLE, ENVIRONMENTALLY FRIENDLY.

- \* ALSO AVAILABLE IN 24 MM THICKNESS, DENSITY 3500 GRAM/SQUARE METER. OTHER COLORS ON REQUEST.
- ALSO AVAILABLE IN FO