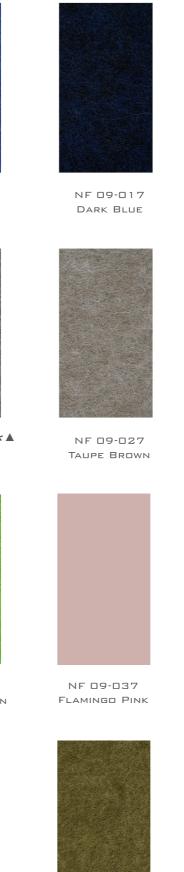

NF 09-002 🛦

PORCELAIN WHITE





CAPPUCCINO BROWN







NF 09-029

BLURY GREY

NF 09-006

COFFEE BROWN

NF 09-034 ▲

OCEAN GREEN



NF 09-007 🛦

FOGGY GREY

NF 09-023

BRIGHT ORANGE

NF 09-019

DEEP GREEN











NF 09-024

SEA BLUE

NF 09-009 \*A

GREY

NF 09-026

WINE RED







NF 09-040

HUNTER GREEN



FERN GREEN

Rust Brown

SPECIFICATIONS: DIMENSIONS FLAT PANELS WITHOUT PATTERN: (HxWxD) 2,440 x 1,220 x 9 mm ( +/- 5 mm)COLORS: THE PANELS ARE FULLY INGRAINED IN 43 BASIC OTHER COLORS ON REQUEST. SOLD PER PANEL OR PER BOX OF 10 PCS. DENSITY 1900 GRAM/SQUARE METER, OTHER SIZES AND DENSITIES ON REQUEST. MATERIAL: 85% (RECYCLED) PET FIBERS. TEMPERATURE RESISTANCE -30 TO 120 OC

FIRE CLASS: FLAME-RETARDANT B (EN 13501-1) THE PANELS ARE RESISTANT TO ROT, FUNGUS AND MITES. CONTAINS NO CHEMICAL COMPONENTS, MAXIMUM SOUND ABSORPTION.

ACOFELT IS MADE OF RECYCLED MATERIAL, THIS MAY CAUSE COLOR VARIATIONS.

100% RECYCLABLE, ENVIRONMENTALLY FRIENDLY.

- \* ALSO AVAILABLE IN 24 MM THICKNESS, DENSITY 3500 GRAM/SQUARE METER. OTHER COLORS ON REQUEST.
- ALSO AVAILABLE IN FORMAT