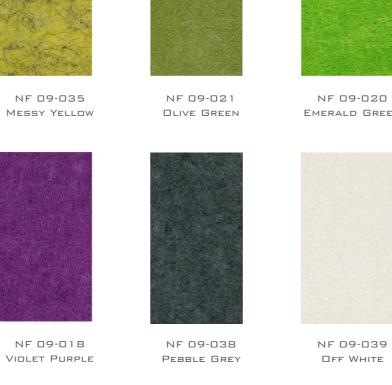

NF 09-002 🛦

PORCELAIN WHITE





CAPPUCCINO BROWN







NF 09-029

BLURY GREY

NF 09-006

COFFEE BROWN

NF 09-034 ▲

OCEAN GREEN



NF 09-007 🛦

FOGGY GREY

NF 09-023

BRIGHT ORANGE

NF 09-019

DEEP GREEN











NF 09-024

SEA BLUE

NF 09-009 \*A

GREY

NF 09-026

WINE RED







NF 09-040

HUNTER GREEN



FERN GREEN

Rust Brown

SPECIFICATIONS: DIMENSIONS FLAT PANELS WITHOUT PATTERN: (HxWxD) 2,440 x 1,220 x 9 mm ( +/- 5 mm)COLORS: THE PANELS ARE FULLY INGRAINED IN 43 BASIC OTHER COLORS ON REQUEST. SOLD PER PANEL OR PER BOX OF 10 PCS. DENSITY 1900 GRAM/SQUARE METER, OTHER SIZES AND DENSITIES ON REQUEST. MATERIAL: 85% (RECYCLED) PET FIBERS. TEMPERATURE RESISTANCE -30 TO 120 OC

FIRE CLASS: FLAME-RETARDANT B (EN 13501-1) THE PANELS ARE RESISTANT TO ROT, FUNGUS AND MITES. CONTAINS NO CHEMICAL COMPONENTS, MAXIMUM SOUND ABSORPTION.

ACOFELT IS MADE OF RECYCLED MATERIAL, THIS MAY CAUSE COLOR VARIATIONS.

100% RECYCLABLE, ENVIRONMENTALLY FRIENDLY.

- \* ALSO AVAILABLE IN 24 MM THICKNESS, DENSITY 3500 GRAM/SQUARE METER. OTHER COLORS ON REQUEST.
- ALSO AVAILABLE IN FORM