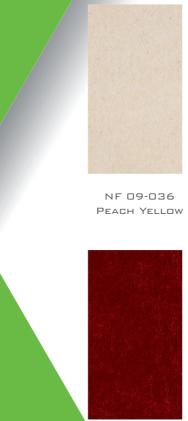

NF 09-002 🛦

PORCELAIN WHITE





CAPPUCCINO BROWN







NF 09-029

BLURY GREY

NF 09-006

COFFEE BROWN

NF 09-034 ▲

OCEAN GREEN



NF 09-007 🛦

FOGGY GREY

NF 09-023

BRIGHT ORANGE

NF 09-019

DEEP GREEN











NF 09-024

SEA BLUE

NF 09-009 \*A

GREY

NF 09-026

WINE RED







NF 09-040

HUNTER GREEN



FERN GREEN

Rust Brown

SPECIFICATIONS: DIMENSIONS FLAT PANELS WITHOUT PATTERN: (HxWxD) 2,440 x 1,220 x 9 mm ( +/- 5 mm)COLORS: THE PANELS ARE FULLY INGRAINED IN 43 BASIC OTHER COLORS ON REQUEST. SOLD PER PANEL OR PER BOX OF 10 PCS. DENSITY 1900 GRAM/SQUARE METER, OTHER SIZES AND DENSITIES ON REQUEST. MATERIAL: 85% (RECYCLED) PET FIBERS. TEMPERATURE RESISTANCE -30 TO 120 OC

FIRE CLASS: FLAME-RETARDANT B (EN 13501-1) THE PANELS ARE RESISTANT TO ROT, FUNGUS AND MITES. CONTAINS NO CHEMICAL COMPONENTS, MAXIMUM SOUND ABSORPTION.

ACOFELT IS MADE OF RECYCLED MATERIAL, THIS MAY CAUSE COLOR VARIATIONS.

100% RECYCLABLE, ENVIRONMENTALLY FRIENDLY.

- \* ALSO AVAILABLE IN 24 MM THICKNESS, DENSITY 3500 G